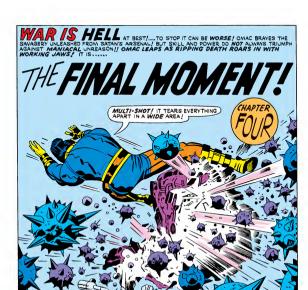

## FOES!

INSIGES HAVE PLACED MAN MINUTES AWAY FROM ANY POINT ON EARTH ... WITH DISTANCE ANNIHILATED. THE PERIL OF TOTAL WAR CAN BE FOUGHT AS SWIFTLY AS IT APPEARS.... OWAC MANEULERS HIS "CAPSULE-PLAVE INTO A STEEP DIVE FROM THE STRATOSPHERE AND BEGINS HIS GLIDE ACROSS ENDER.... CAN ONE MAN STOP A BRIGAND ARMY FROM ITS GOAL OF CONQUEST? A HUNDRED THOUSAND GUIS WAIT WITH ONE ANSWER....